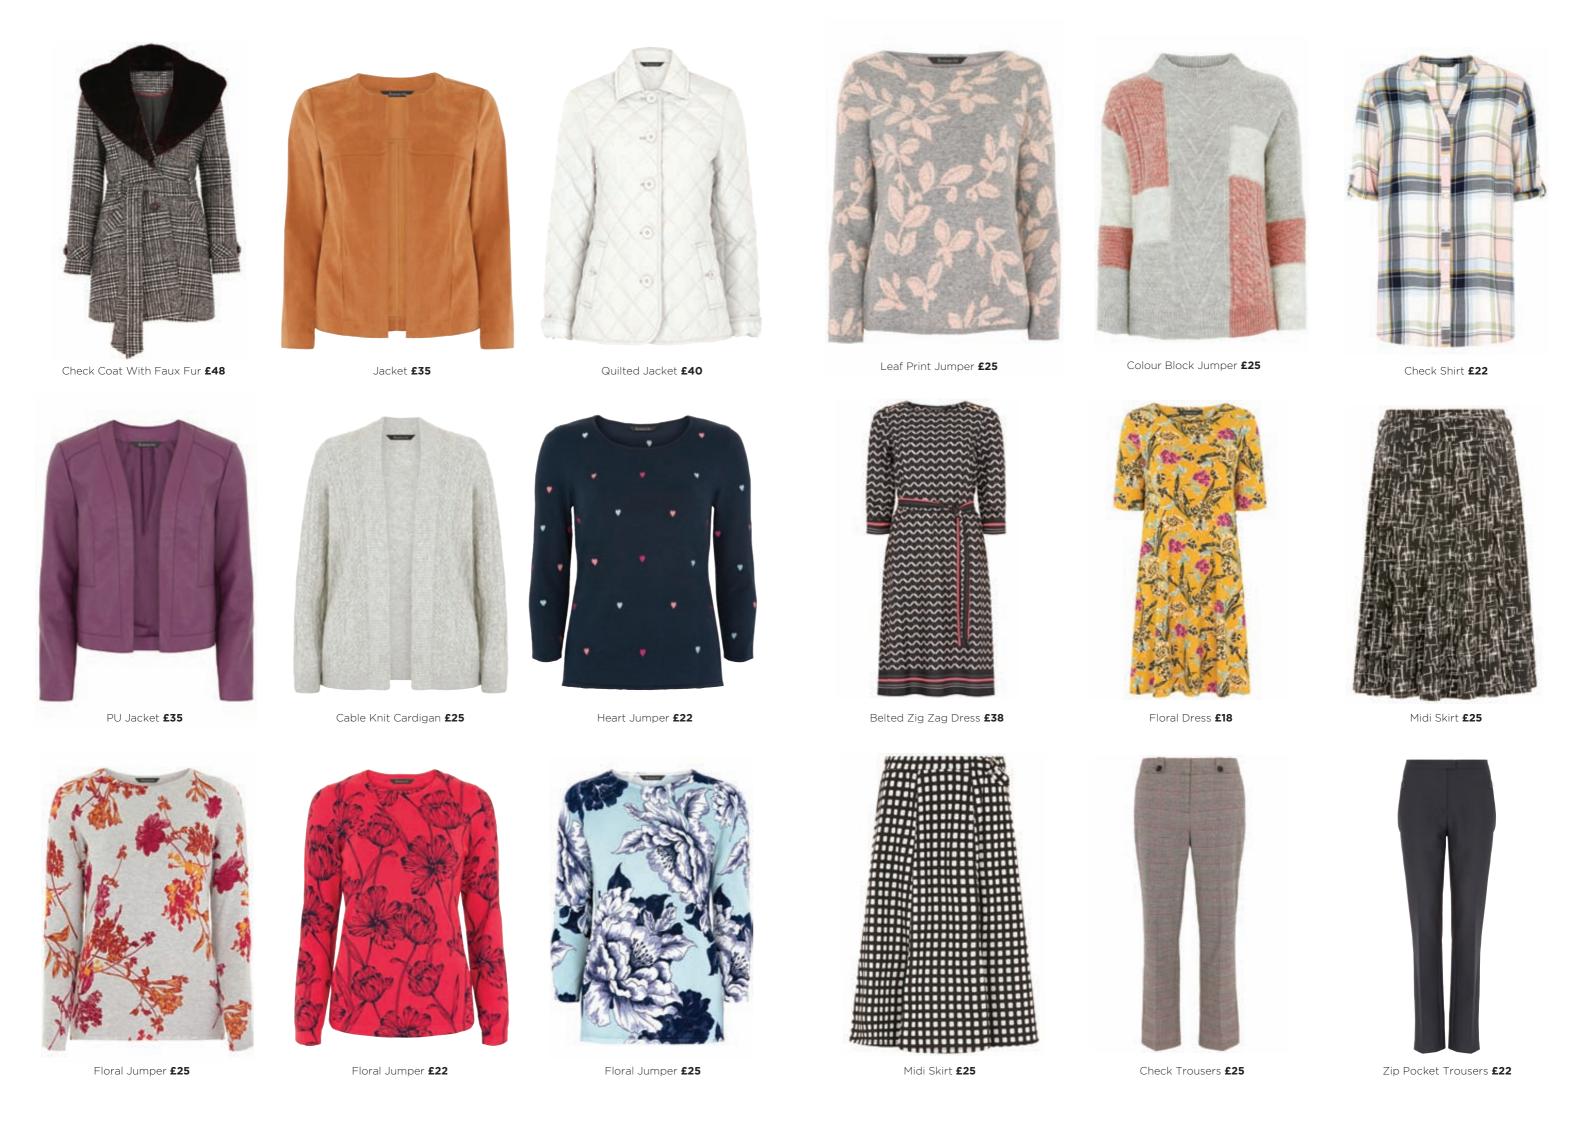

## AUTUMN

Collection 2018

Check Print Top £20 | Check Print Skirt £18 | Croc Effect Bag £20 Lace Trim Jumper £16 | Check Print Skirt £18

Coat £55 | Short Sleeve Jumper £12 | Belted Crepe Trousers £25 Biker Jacket £40 | Round Neck Jumper £12 | Navy Dogtooth Skirt £18

Check Longline Coat £60 | Shirt £18 | Sara Straight Leg Jeans £16

Quilted Jacket £40 | Heart Jumper £22

Shirt £18 | Denim Tunic Dress £35
Printed Dress £38 | Croc Effect Bag £20

Balloon Print Shirt £20 | Jeggings £15 Spot Floral Shirt £22 | Jeggings £15